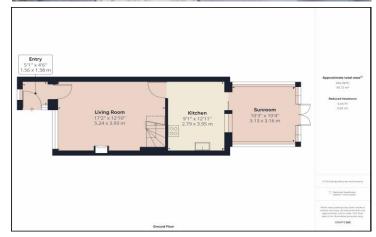

#### **Ground Floor**

#### **Entrance Porch**

Entrance door leading into lounge.

#### Lounge

Window to front aspect, staircase to first floor, door into kitchen.

#### Kitchen

Fitted with range of wall & base cupboards, built in oven & hob with extractor hood over, door leading into conservatory.

#### Conservatory

Double doors lead onto rear garden.