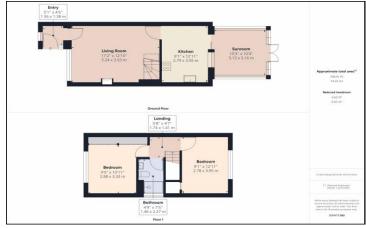

#### **Ground Floor**

#### **Entrance Porch**

Entrance door leading into lounge.

#### Lounge

Window to front aspect, staircase to first floor, door into kitchen.

#### Kitchen

Fitted with range of wall & base cupboards, built in oven & hob with extractor hood over, door leading into conservatory.

#### Conservatory

Double doors lead onto rear garden.

#### **First Floor Landing**

#### **Bedroom 1**

#### **Bedroom 2**

#### Shower Room w/c

Walk in shower with glazed door, sink set in vanity unit with cupboards below, w/c.