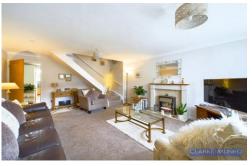

#### Lounge

Window to front aspect, staircase to first floor, door into kitchen.