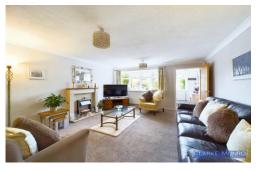

#### Lounge

Window to front aspect, staircase to first floor, door into kitchen.