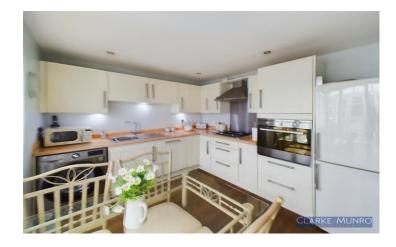

#### Kitchen

Fitted with range of wall & base cupboards, built in oven & hob with extractor hood over, door leading into conservatory.