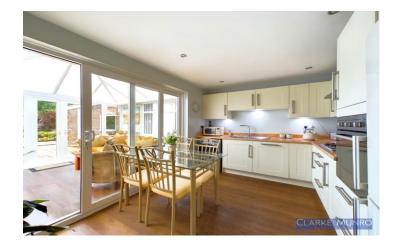

#### Kitchen

Fitted with range of wall & base cupboards, built in oven & hob with extractor hood over, door leading into conservatory.

#### Conservatory

Double doors lead onto rear garden.