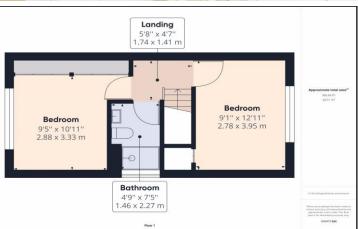

#### **Ground Floor**

#### **First Floor Landing**

#### **Bedroom 1**

#### **Bedroom 2**

#### Shower Room w/c

Walk in shower with glazed door, sink set in vanity unit with cupboards below, w/c.