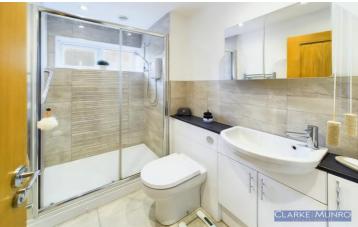

#### Shower Room w/c

Walk in shower with glazed door, sink set in vanity unit with cupboards below, w/c.