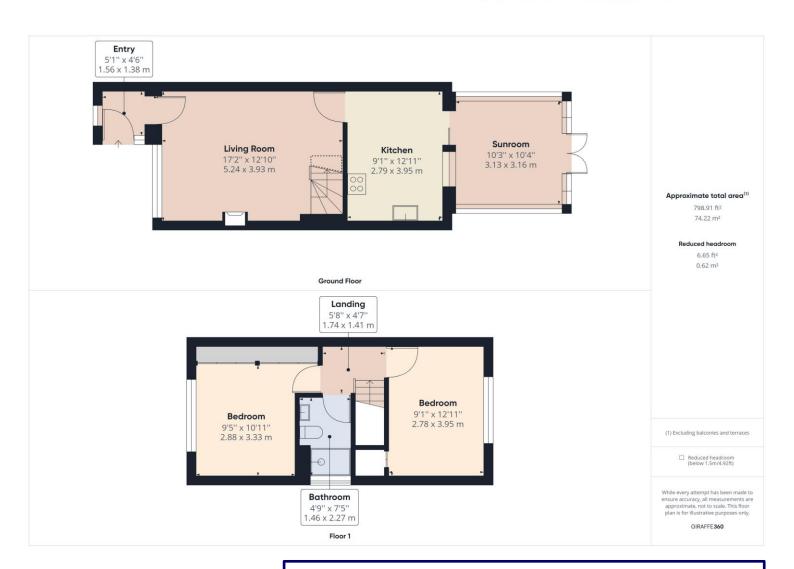

#### **Ground Floor**

#### **Entrance Porch**

Entrance door leading into lounge.

#### Lounge

Window to front aspect, staircase to first floor, door into kitchen.

#### Kitchen

Fitted with range of wall & base cupboards, built in oven & hob with extractor hood over, door leading into conservatory.

#### Conservatory

Double doors lead onto rear garden.

#### **First Floor Landing**

#### **Bedroom 1**

#### **Bedroom 2**

#### Shower Room w/c

Walk in shower with glazed door, sink set in vanity unit with cupboards below, w/c.

#### Externally

Gardens front & rear with ample parking. Single detached garage.